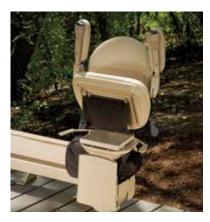

## High-Performance Reliability.

Count on the hand-crafted Bruno Elite Outdoor Curved stairlift to precisely match every angle of your outdoor stairway. Designed to endure harsh weather, the Elite delivers year-round performance and Bruno's renown smooth ride. Enjoy the outdoors with the top-selling outdoor curved stairlift in North America.

**Custom.** The hand-crafted vertical rail maximizes open space on the stairs and artfully follows every angle to facilitate a gentle ride.

**Weather-Resistant.** Durable outdoor paint is used on steel surfaces, while Marine-grade vinyl is used on padded seat and armrests. A lightweight, waterproof seat cover comes standard.

**Safe.** Battery operation ensures the lift will work even during a power outage. Sensors will stop the stairlift if an obstruction is encountered.

**Comfortable.** The Elite Outdoor offers a generously sized seat, featuring adjustable seat height and width between the armrests.