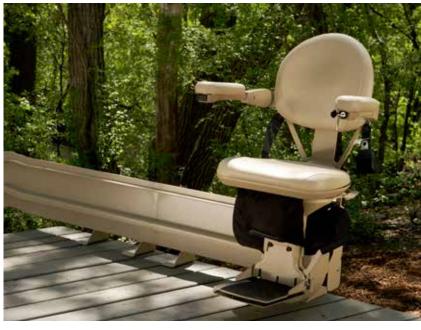

## High-Performance Reliability.

Count on the hand-crafted Bruno Elite Outdoor Curved stairlift to precisely match every angle of your outdoor stairway. Designed to endure harsh weather, the Elite delivers year-round performance and Bruno's renown smooth ride. Enjoy the outdoors with the top-selling outdoor curved stairlift in North America.

**Safe.** Battery operation ensures the lift will work even during a power outage. Sensors will stop the stairlift if an obstruction is encountered.

**Comfortable.** The Elite Outdoor offers a generously sized seat, featuring adjustable seat height and width between the armrests.

## **FEATURES**

- Obstruction safety sensors
- Flip up arms, seat and footrest
- Weather-resistant cover
- Two wireless call/send controls
- Offset swivel seat makes getting on/off easy.