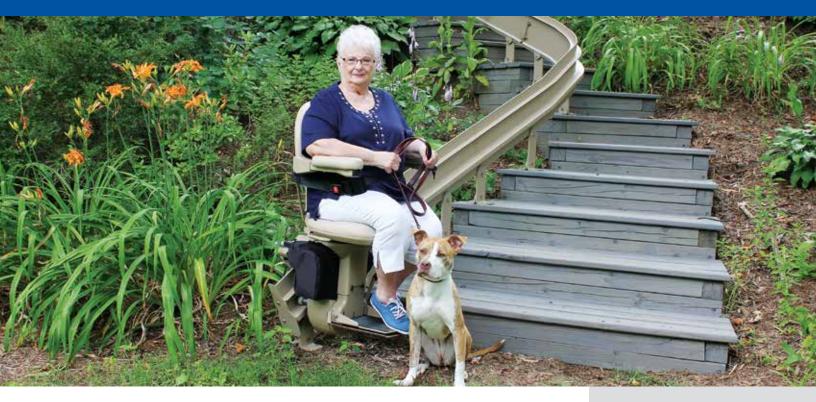

## High-Performance Reliability.

Count on the hand-crafted Bruno Elite Outdoor Curved stairlift to precisely match every angle of your outdoor stairway. Designed to endure harsh weather, the Elite delivers year-round performance and Bruno's renown smooth ride. Enjoy the outdoors with the top-selling outdoor curved stairlift in North America.

**Easy-to-Use.** Sit down, clip the retractable seat belt and press the armrest control to glide up/down the stairs. Swivel the seat at the top landing to safely exit. Keyed, wireless call/send controls come standard.

**Custom.** The hand-crafted vertical rail maximizes open space on the stairs and artfully follows every angle to facilitate a gentle ride.

**Weather-Resistant.** Durable outdoor paint is used on steel surfaces, while Marine-grade vinyl is used on padded seat and armrests. A lightweight, waterproof seat cover comes standard.

**Safe.** Battery operation ensures the lift will work even during a power outage. Sensors will stop the stairlift if an obstruction is encountered.

**Comfortable.** The Elite Outdoor offers a generously sized seat, featuring adjustable seat height and width between the armrests.