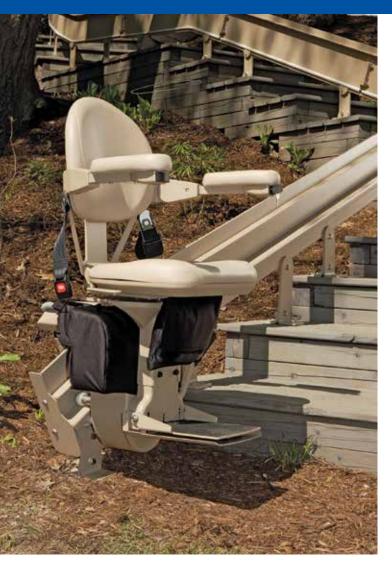

**Custom.** The hand-crafted vertical rail maximizes open space on the stairs and artfully follows every angle to facilitate a gentle ride.

**Weather-Resistant.** Durable outdoor paint is used on steel surfaces, while Marine-grade vinyl is used on padded seat and armrests. A lightweight, waterproof seat cover comes standard.

**Safe.** Battery operation ensures the lift will work even during a power outage. Sensors will stop the stairlift if an obstruction is encountered.

**Comfortable.** The Elite Outdoor offers a generously sized seat, featuring adjustable seat height and width between the armrests.

## **FEATURES**

- Obstruction safety sensors
- Flip up arms, seat and footrest
- Weather-resistant cover
- Two wireless call/send controls
- Offset swivel seat makes getting on/off easy.