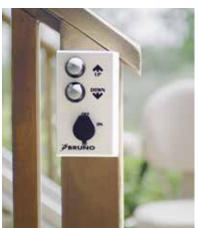

**Easy-to-Use.** Sit down, clip the retractable seat belt and press the armrest control to glide up/down the stairs. Swivel the seat at the top landing to safely exit. Keyed, wireless call/send controls come standard.